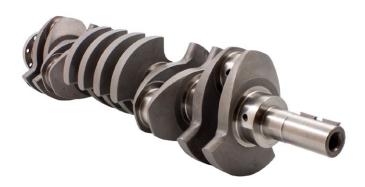

# **TOYOTA**

Performance Engine Components by Callies

Machined as an enhancement to the formidable Toyota 2JZ engine, Compstar Sport Series crankshafts are your best choice for extreme durability. Beginning with high grade 4340 steel and finished with the proven Callies premium in house nitride treatment these crankshafts are start to finish the best available in today's market. Available in three strokes, all 2JZ shafts are machined to accommodate standard rod and main journal sizes.

#### Toyota 2JZ - Full CWT

| Stroke: | Main: | Pin: | Part # |
|---------|-------|------|--------|
| 86mm    | 62mm  | 52mm | S27004 |
| 91mm    | 62mm  | 52mm | S27005 |
| 94mm    | 62mm  | 52mm | S27006 |

## Toyota 2JZ Average weight 61 lbs.

Standard Features

- Material certified by Callies in house Metallurgical Lab
- Ultra Cryo Treatment performed in house at Callies
- Ultra-Case nitriding performed and certified in house
- All journal diameters are held to .0005 tolerance
- Tear Drop Lead ins on Main oiling holes
- Scalloped Counterweights for weight reduction
- · No Drill Finish Balance optional
- Aeroshed finishing optional
- 2JZ Oil Pump Post Spline Gear also available

#### Toyota 2JZ - Honda Pin

| Stroke: | Main: | Pin:    | Part#  |
|---------|-------|---------|--------|
| 86mm    | 62mm  | 47.95mm | S27007 |
| 90mm    | 62mm  | 47.95mm | S27008 |
| 91mm    | 62mm  | 47.95mm | S27009 |
| 94mm    | 62mm  | 47.95mm | S27010 |
| 96mm    | 64mm  | 47.95mm | S27011 |