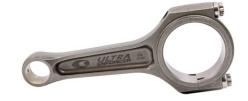

## Toyota 2JZ Ultra Enforcer I-Beam

| Length                      | Journal       | Pin           | Part#  | <u>Fastener</u> |  |  |  |
|-----------------------------|---------------|---------------|--------|-----------------|--|--|--|
| 5.590" / 142mm              | 2.047" / 52mm | 0.866" / 22mm | U18100 | 7/16" ARP H11   |  |  |  |
| 5.590" / 142mm              | 1.888" / 48mm | 0.866" / 22mm | U18101 | 7/16" ARP H11   |  |  |  |
| * Custom Age Bolts Optional |               |               |        |                 |  |  |  |