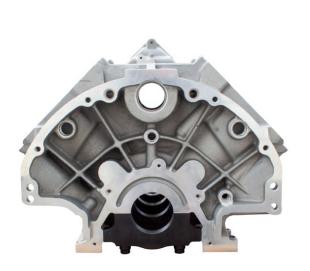

## GEN III HELLEPHANT & DRAGPAK ENGINE BLOCKS

**Hellephant Block:** P5160271AA

- 9.25" Deck Height(stock is 9.284")
- 6.2/6.4 Timing Drive, VCT Solenoid
- Standard Lifter Pattern, .842 lifter bores
- · Standard cam bore, bearings installed
- Delivered w/ 4.120" bores, require finish honing to 4.125"
- 4140 q/t billet main caps
- 4 bolt M1 & M5, 6 bolt M2-M4
- M12 Head Studs Included
- · Do not plug main oil gallery on timing end

## **Dragpak Block:**

## P5160272AA

- 9.25" Deck Height(stock is 9.284")
- 6.1 Timing Drive, No VCT Solenoid
- .937 Keyway lifter bushings, require finish hone
- 60mmRB cam bore, bearings not included
- Delivered w/ 4.120" bores, require finish honing to 4.125"
- 4140 g/t billet main caps
- 4 bolt M1 & M5. 6 bolt M2-M4
- 1/2 Head Studs Included
- · Plug main oil gallery on timing end