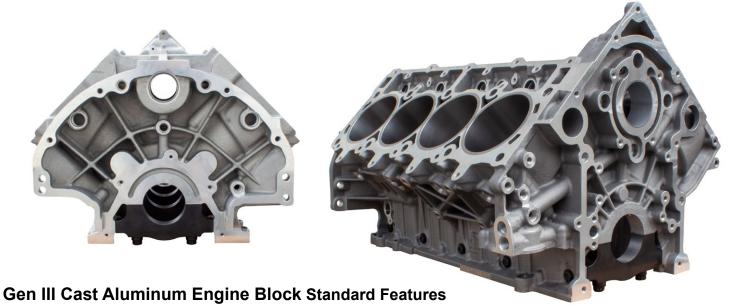

## GEN III HELLEPHANT & DRAGPAK ENGINE BLOCKS

**Hellephant Block:** P5160271AA

- 9.25" Deck Height(stock is 9.284")
- 6.2/6.4 Timing Drive, VCT Solenoid
- Standard Lifter Pattern, .842 lifter bores
- · Standard cam bore, bearings installed
- Delivered w/ 4.120" bores, require finish honing to 4.125"
- 4140 q/t billet main caps
- 4 bolt M1 & M5, 6 bolt M2-M4
- M12 Head Studs Included
- · Do not plug main oil gallery on timing end

## **Dragpak Block:**

## P5160272AA

- 9.25" Deck Height(stock is 9.284")
- 6.1 Timing Drive, No VCT Solenoid
- .937 Keyway lifter bushings, require finish hone
- 60mmRB cam bore, bearings not included
- Delivered w/ 4.120" bores, require finish honing to 4.125"
- 4140 g/t billet main caps
- 4 bolt M1 & M5. 6 bolt M2-M4
- 1/2 Head Studs Included
- · Plug main oil gallery on timing end