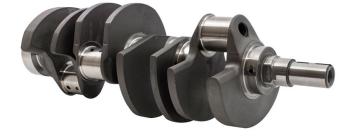

# FORD COYOTE & FORD MODULAR

Ford Coyote and Ford Modular engines have proven their exceptional

capabilities both at the track and on the street. Callies Compstar 4340 Steel

Crankshafts were designed to support the additional horsepower and torque being generated in these applications. These cranks are machined with large strength enhancing journal radii like all Compstar crankshafts and come nitrited. All standard OEM driveline, valvetrain and accessory components can still be utilized.

#### Ford Coyote and Ford Modular Average weight: 46 lbs. Standard features

- Machined from 4340 Steel
- All rod journals lightened
- Heat treatment = Nitride Case

#### Ford Coyote

| <u>Stroke:</u> | Main: | Pin:  | Cammed for<br>Rod Length | Part #     |
|----------------|-------|-------|--------------------------|------------|
| 3.650          | 2.656 | 2.087 | 5.850                    | 2242BTL-CS |
| 3.800          | 2.656 | 2.100 | 5.850                    | 22K-B1L-CS |
| 3.900          | 2.656 | 2.000 | 5.850                    | 22C-B4L-CS |

# Ford Modular

| Stroke: | Main: | Pin:  | Cammed for<br>Rod Length | Part #    |
|---------|-------|-------|--------------------------|-----------|
| 3.543   | 2.657 | 2.086 | 5.933                    | S24014-CS |
| 3.750   | 2.657 | 2.000 | 5.850                    | S24015-CS |
| 3.800   | 2.657 | 2.000 | 5.850                    | S24016-CS |
|         |       |       |                          |           |