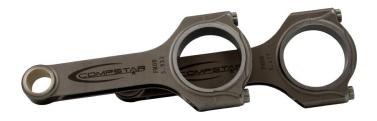

## Ford Modular Ultra I-Beam - Rated for 2,000 HP

| Length | Journal | Typ. Wt. |          | Part #    |
|--------|---------|----------|----------|-----------|
| 5.933  | 2.239   | 639g.    | .866 pin | U14825    |
| 5.933  | 2.239   | 639g.    |          | U14825-CA |

## Compstar Ford Modular H-Beam

| Length | Journal | Typ. Wt. |          | Part # |
|--------|---------|----------|----------|--------|
| 5.933  | 2.239   | 635g.    | .866 pin | C24105 |
| 6.657  | 2.239   | 680g.    | .866 pin | C24106 |

#### Ford Coyote Ultra H-Beam

| Length | Journal | Typ. Wt. |          | Part # |
|--------|---------|----------|----------|--------|
| 5.850  | 2.100   | 634g.    | .866 pin | U16610 |
| 5.850  | 2.000   | 618g.    | .866 pin | U16611 |
| 5.850  | 1.888   | 610g.    | .866 pin | U16612 |