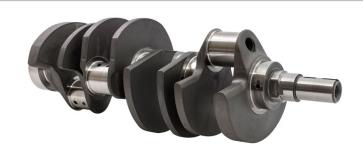

# FORD COYOTE & FORD MODULAR

Ford Coyote and Ford Modular engines have proven their exceptional capabilities both at the track and on the street. Callies Compstar 4340 Steel

Crankshafts were designed to support the additional horsepower and torque being generated in these applications. These cranks are machined with large strength enhancing journal radii like all Compstar crankshafts and come nitrited. All standard OEM driveline, valvetrain and accessory components can still be utilized.

# Ford Coyote and Ford Modular Average weight: 46 lbs.

Standard features

- Machined from 4340 Steel
- All rod journals lightened
- Heat treatment = Nitride Case

#### Ford Coyote

| Stroke: | Main: | Pin:  | Rod Length | Part #     |
|---------|-------|-------|------------|------------|
| 3.650   | 2.656 | 2.087 | 5.850      | 2242BTL-CS |
| 3.800   | 2.656 | 2.100 | 5.850      | 22K-B1L-CS |
| 3.900   | 2.656 | 2.000 | 5.850      | 22C-B4L-CS |
|         |       |       |            |            |

#### **Ford Modular**

| Stroke:  | Main: | Pin:    | Cammed for<br>Rod Length | Part#                      |
|----------|-------|---------|--------------------------|----------------------------|
| Oll One. | man.  | 1 1111. | Trou Length              | <u> 1 αιι <del>π</del></u> |
| 3.543    | 2.657 | 2.086   | 5.933                    | S24014-CS                  |
| 3.750    | 2.657 | 2.000   | 5.850                    | S24015-CS                  |
| 3.800    | 2.657 | 2.000   | 5.850                    | S24016-CS                  |