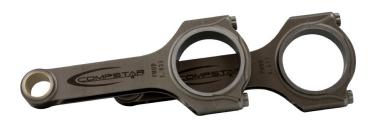

#### Ford Modular Ultra I-Beam - Rated for 2,000 HP

| Length | Journal | Typ. Wt. |          | Part #    |
|--------|---------|----------|----------|-----------|
| 5.933  | 2.239   | 639g.    | .866 pin | U14825    |
| 5.933  | 2.239   | 639g.    |          | U14825-CA |

## **Compstar Ford Modular H-Beam**

| Length | Journal | Typ. Wt. |          | Part # |
|--------|---------|----------|----------|--------|
| 5.933  | 2.239   | 635g.    | .866 pin | C24105 |
| 6.657  | 2.239   | 680g.    | .866 pin | C24106 |

## Ford Coyote Ultra H-Beam

| Length | Journal | Typ. Wt. |          | Part # |
|--------|---------|----------|----------|--------|
| 5.850  | 2.000   |          | .866 pin | U16611 |
| 5.850  | 1.888   |          | .866 pin | U16612 |
| 5.850  | 2.100   |          | .866 pin | U16610 |