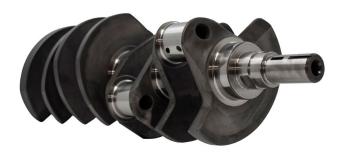

# FORD COYOTE & FORD MODULAR

Ford Coyote and Ford Modular engines have proven their exceptional capabilities both at the track and on the street. Callies Compstar 4340 Steel

Crankshafts were designed to support the additional horsepower and torque being generated in these applications. These cranks are machined with large strength enhancing journal radii like all Compstar crankshafts and come nitrited. All standard OEM driveline, valvetrain and accessory components can still be utilized.

# Ford Coyote and Ford Modular Average weight: 46 lbs.

Standard features

- Machined from 4340 Steel
- All rod journals lightened
- Heat treatment = Nitride Case

#### Ford Coyote

| Stroke: | Main: | Pin:  | Rod Length | Part #     |
|---------|-------|-------|------------|------------|
| 3.650   | 2.656 | 2.087 | 5.850      | 2242BTL-CS |
| 3.800   | 2.656 | 2.100 | 5.850      | 22K-B1L-CS |
| 3.900   | 2.656 | 2.000 | 5.850      | 22C-B4L-CS |
|         |       |       |            |            |

#### **Ford Modular**

| Stroke:  | Main: | Pin:    | Cammed for<br>Rod Length | Part#                      |
|----------|-------|---------|--------------------------|----------------------------|
| Oll One. | man.  | 1 1111. | Trou Length              | <u> 1 αιι <del>π</del></u> |
| 3.543    | 2.657 | 2.086   | 5.933                    | S24014-CS                  |
| 3.750    | 2.657 | 2.000   | 5.850                    | S24015-CS                  |
| 3.800    | 2.657 | 2.000   | 5.850                    | S24016-CS                  |